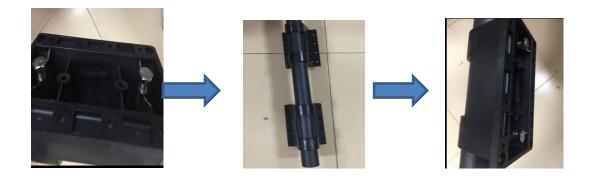

## **Installation Steps**

1,Connect the Upper Handle and Lower Pole together ,make sure the hole of the upper handle and lower pole at one point, then tighten with a small screw .

2, Loosen the screws behind the two brackets (It's better to screw it off) ,than connect the whole handle from the bottom of the lower pole with the brackets , then tighten the screws behind the bracket .( The position of the brackets can be adjusted by yourself )Make sure the position of the two brackets is vertical .