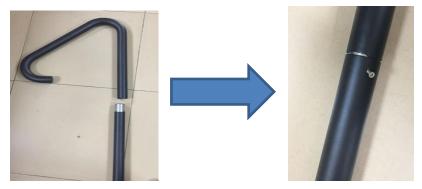

## **Installation Steps**

1,Connect the Upper Handle and Lower Pole together ,make sure the hole of the upper handle and lower pole at one point, then tighten with a small screw .

2, Loosen the screws behind the two brackets (It's better to screw it off) ,than connect the whole handle from the bottom of the lower pole with the brackets , then tighten the screws behind the bracket .( The position of the brackets can be adjusted by yourself )Make sure the position of the two brackets is vertical .