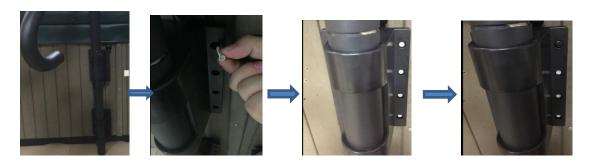

3, Install the handrail on the tub and fix it with the big screws (16pcs ), then use the beauty cap to cover it.